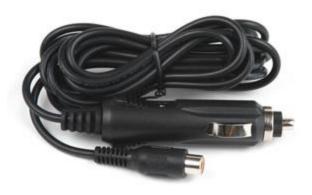

The standard kit includes the Pass-Thru, 12V cigarette lighter plug and a small adapter that snaps onto the Pass-Thru to adapt it from a Mini to a Regular. This adapter can be easily removed at any time to change it back to a Mini Pass-Thru.

**90° Elbow Connector** – For those who want to direct the cable off to the side, this adapter connects to the end of the ProVari Pass-Thru and angles the connector at a 90°.

**12V Replacement Car Adapter** – If you need a spare car adapter or replacement.