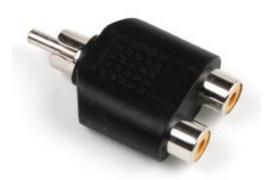

Wall Plug Power Splitter – This plugs into the ProVari Pass-Thru wall plug or car adapter and allows two ProVari's to be powered off the same wall plug. (Requires an Extension Cable.)

**ProVari Pass-Thru Extension Cable** – This cable can be used to either extend the length of the standard power cable, or it can be used with the Power Splitter to power two ProVari Pass-Thru units at the same time.