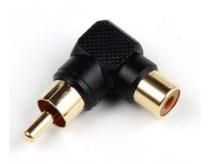

**90° Elbow Connector** – For those who want to direct the cable off to the side, this adapter connects to the end of the ProVari Pass-Thru and angles the connector at a 90°.

**12V Replacement Car Adapter** – If you need a spare car adapter or replacement.