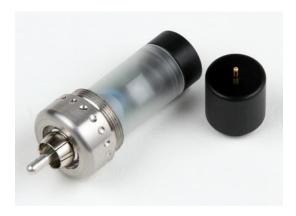

## Introducing a new accessory for the ProVari and Provari Mini.

The Pass-Thru allows you to power the ProVari or ProVari Mini while in the car or at home (with the optional wall plug). By removing the battery and inserting this special power pack, it provides all-day power to the ProVari and ProVari Mini.

The standard kit includes the Pass-Thru, 12V cigarette lighter plug and a small adapter that snaps onto the Pass-Thru to adapt it from a Mini to a Regular. This adapter can be easily removed at any time to change it back to a Mini Pass-Thru.