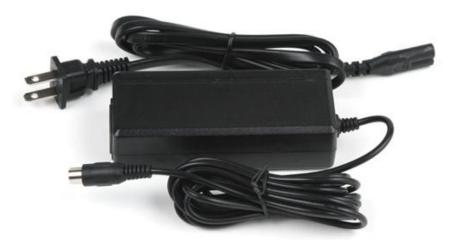

## ProVari Pass-Thru Wall Plug -

This plugs into a standard 110V outlet. This will power the ProVari Pass-Thru anywhere you feel like plugging it in. This power supply is also compatible with 240V and can be used with a plug adapter for international customers.