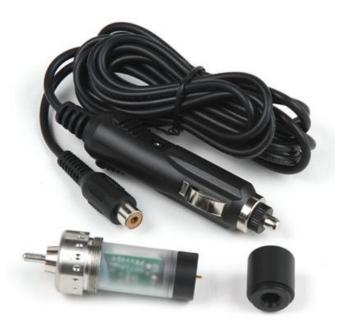

## Introducing a new accessory for the ProVari and Provari Mini.

The Pass-Thru allows you to power the ProVari or ProVari Mini while in the car or at home (with the optional wall plug). By removing the battery and inserting this special power pack, it provides all-day power to the ProVari and ProVari Mini.

The standard kit includes the Pass-Thru, 12V cigarette lighter plug and a small adapter that snaps onto the Pass-Thru to adapt it from a Mini to a Regular. This adapter can be easily removed at any time to change it back to a Mini Pass-Thru.