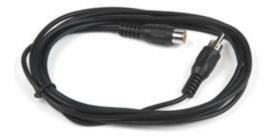

Wall Plug Power Splitter – This plugs into the ProVari Pass-Thru wall plug or car adapter and allows two ProVari's to be powered off the same wall plug. (Requires an Extension Cable.)

**ProVari Pass-Thru Extension Cable** – This cable can be used to either extend the length of the standard power cable, or it can be used with the Power Splitter to power two ProVari Pass-Thru units at the same time.